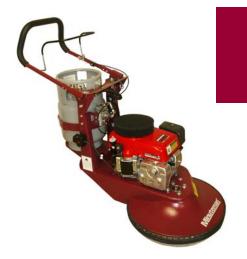

MAINTENANCE CHART MINUTEMAN'S MIRAGE BURNISHER

## REQUIRED DAILY MAINTENANCE ITEMS

- 1. Check oil level and general engine inspection.
- 2. Clean Recoil Dust Filter
- 3. Check Pad and Pad Holder, replace or clean pad as necessary.
- 4. Check Belt Tension.
- 5. Check LP hose connections.

## 50 HOUR OR WEEKLY MAINTENANCE ITEMS

- 1. Service engine air cleaner and element wrapper.
- 2. Change crankcase oil and engine oil filter.
- 3. Clean cooling fins.
- 4. Clean Spark Arrestor.
- 5. Wash motor and inspect/tighten all bolts.

All operators should be certified to operate the Mirage Propane Burnisher BEFORE operating the unit for the first time. Contact your nearest local Minuteman distributor to received your N.F.P.A. #58 Certification.